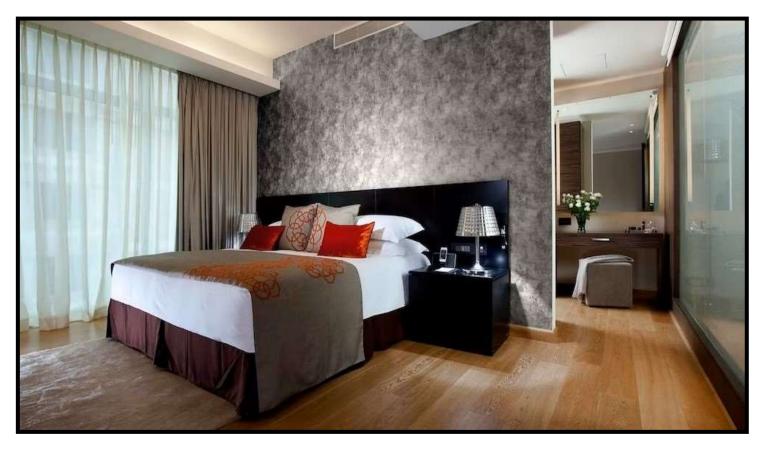

#### **1.5.2** One Bedroom Apartments

There are 26 one-bedroom apartments at IIDL Suites with a floor area ranging from 980 sq. ft. to 1280 sq. ft. These spacious and sophisticated one-bedroom apartments come with integrated living and dining areas, and a well-equipped kitchen where guests can whip up their own meals as and when they wish. Some of the key features and services include:

- > Fully furnished serviced residence with integrated living, dining and kitchen areas.
- Complimentary Wi-Fi access
- Modern and well-equipped kitchen
- > Comprehensive home entertainment system
- Under-counter freezer\*\*
- ➢ Washer/dryer\*\*
- ➢ In-room electronic safe

#### \*\*For selected residences

#### **One Bed-Room Apartment at IIDL Suites**