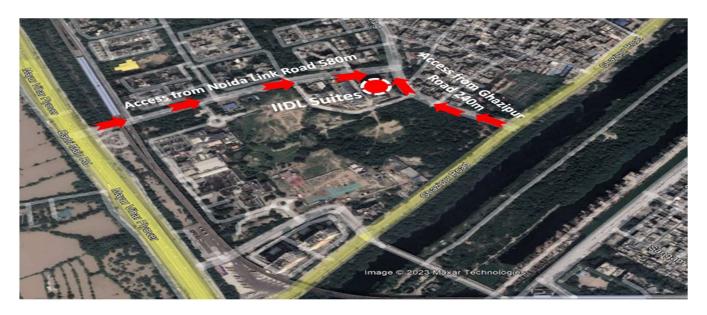

## 1.3 IIDL Suites-Site & Access

| Particulars   | Details                                               |  |  |
|---------------|-------------------------------------------------------|--|--|
| Coordinates   | 28°35'39.7"N, 77°17'56.7"E                            |  |  |
| Address       | Plot 4A, District Centre, Mayur Vihar, Phase-I, Delhi |  |  |
| Plot Area     | 4013 Sq. Mts.                                         |  |  |
| Ownership     | Freehold                                              |  |  |
| Property Type | Residential                                           |  |  |
|               | East: Road                                            |  |  |
| Access        | West: Plot No. 4B                                     |  |  |
| ALLESS        | North: Road                                           |  |  |
|               | South: Road                                           |  |  |

## 1.4 Other Site Images

**Entry to IIDL Suites** 

**Exit from IIDL Suites** 