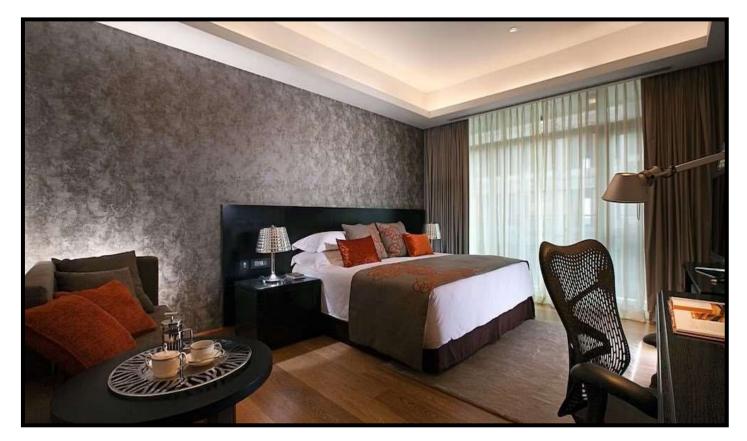

#### 1.5.1 Studio Apartments

There are 52 studio apartments at IIDL Suites with a floor area of around 475 sq. ft. These beautifully appointed studio apartments offer integrated living and dining areas, along with a modern, well-equipped kitchen. Some of the key features and services of these studio apartments include:

- > Fully furnished serviced residence with integrated living, dining and kitchen areas.
- Complimentary Wi-Fi access
- Modern and well-equipped kitchen
- > Comprehensive home entertainment system
- Under-counter freezer\*\*
- ➢ Washer/dryer\*\*
- ➢ In-room electronic safe

\*\*For selected residences

**Studio Apartment at IIDL Suite** 