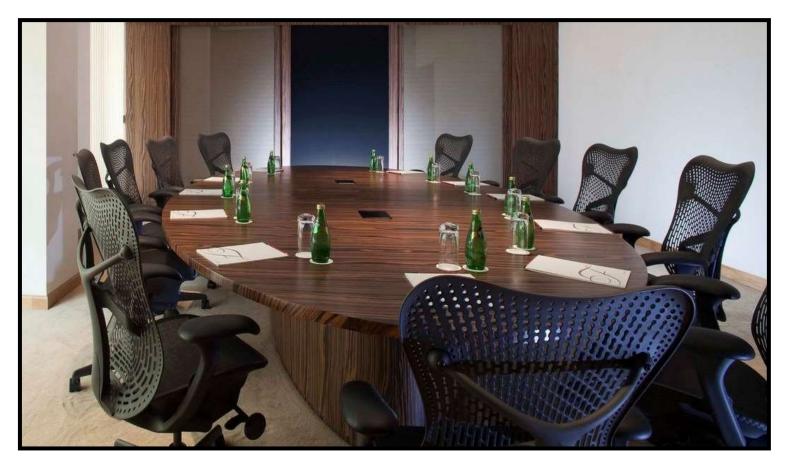

## **1.6.1** Business Complements & Meeting Facilities

IIDL Suites, being conveniently located in the new premier business and leisure venue in East Delhi, is the perfect place to hold business meetings and private functions. With a fully equipped business center, a library lounge and complimentary Wi-Fi access, the rooms are ideal for holding seminars, wedding banquets and cocktail parties. Meeting rooms by floor areas (sq ft) and seating capacities (pax) according to configurations are as below:

| Meeting Rooms | Area | U-Shaped | Classroom | Theatre | Cabaret | Informal | Cocktail | Wedding |
|---------------|------|----------|-----------|---------|---------|----------|----------|---------|
| SILVO         | 2140 | 35       | 35        | 60      | 20      | 80       | 80       | 70      |
| SIGOL         | 2070 | 35       | 35        | 80      | 40      | 100      | 100      | 180     |

**Meeting Room at IIDL Suites** 