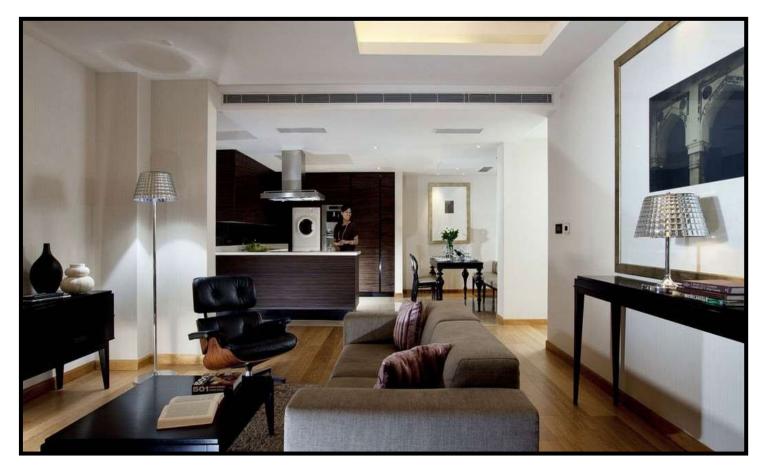

#### **1.5.3 Two Bedroom Apartments**

There are 14 two-bedroom apartments at IIDL Suites with a floor area ranging from 1240 sq. ft. to 1520 sq. ft. These elegant two-bedroom apartments are ideal for guests with families in tow and ensures that everyone enjoys the space and privacy. Some of the key features and services include:

- > Fully furnished serviced residence with integrated living, dining and kitchen areas.
- Complimentary Wi-Fi access
- Modern and well-equipped kitchen
- > Comprehensive home entertainment system
- Under-counter freezer\*\*
- ➢ Washer/dryer\*\*
- > In-room electronic safe

\*\*For selected residences

**Two Bed-Room Apartment at IIDL Suites** 