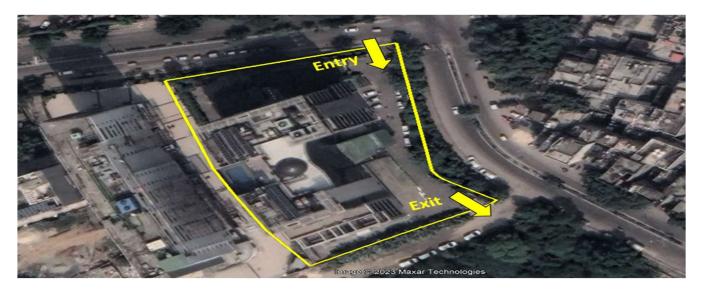

## 1.3 IIDL Suites-Site & Access

| Particulars   | Details                                               |  |  |
|---------------|-------------------------------------------------------|--|--|
| Coordinates   | 28°35'39.7"N, 77°17'56.7"E                            |  |  |
| Address       | Plot 4A, District Centre, Mayur Vihar, Phase-I, Delhi |  |  |
| Plot Area     | 4013 Sq. Mts.                                         |  |  |
| Ownership     | Freehold                                              |  |  |
| Property Type | Residential                                           |  |  |
|               | East: Road                                            |  |  |
| Access        | West: Plot No. 4B                                     |  |  |
| ALLESS        | North: Road                                           |  |  |
|               | South: Road                                           |  |  |

## 1.4 Other Site Images

**Entry to IIDL Suites** 

**Exit from IIDL Suites** 